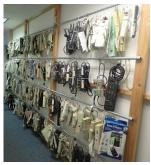

So many fires are caused by defective surge suppressors. But who was the manufacturer? No one has the surge suppressor inventory we have, giving us the ability to find the needed match to the bus and ground bars and cord numbers.